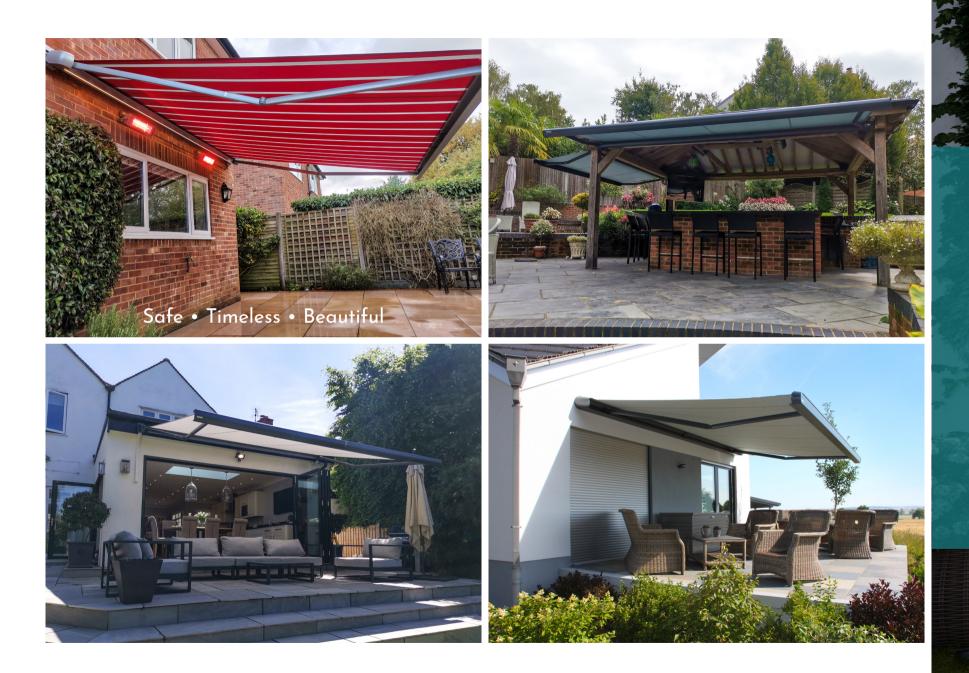

## Markilux Awnings

SWR have partnered with Markilux to bring you the best quality Sun, Shade and Rain Awnings available on the market. Top German design, advanced fabric production techniques and complete automation ensure a quality product every time.

#### The extensive range includes:

- Patio Awnings Window Shades Conservatory Awnings
- Heaters Pergolas Sun, Wind & Rain Sensors
- Built-in Speakers & Lights

#### There's a Markilux Awning for every garden