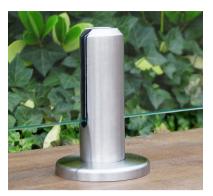

## Modular Balustrade Systems

When it comes to building a round modular balustrade system, we have an exhaustive list of components to pick from. All products are made of AISI 304 and AISI 316 grade stainless steel in 42.4mm and 48.3mm diameter round tube.

Choose satin or polished finishes and build the ideal balustrade system for your property. We can even discuss the type of glass you need whether it's toughened, heat soaked or laminated.

Buy glass modular components individually from our E-Commerce store or as complete systems ready for install. Contact our team for more information.