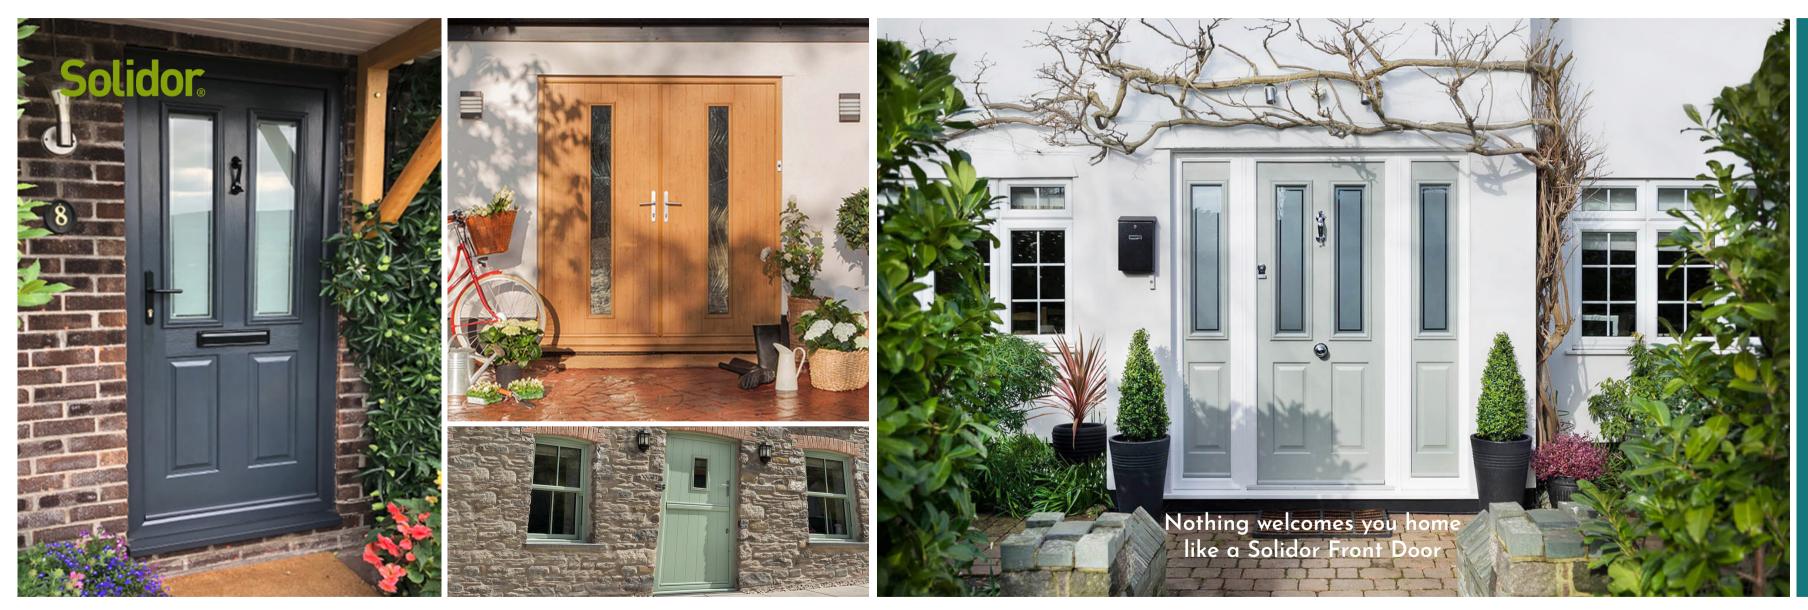

## Solidor Entrance Doors

Packed with exclusive features, Solidor make some of the finest Composite Doors on the market today.

Solidor Entrance Doors come in a range of colours and styles for countless combinations to suit any home. They're also fitted with Ultion Locks - the most secure locking systems in the UK, as standard. All Solidor designs are available as Single Doors, Double Doors or even Stable Doors if you prefer something more traditional.

- Increased sound and heat insulation
- Widest range of colours on the market