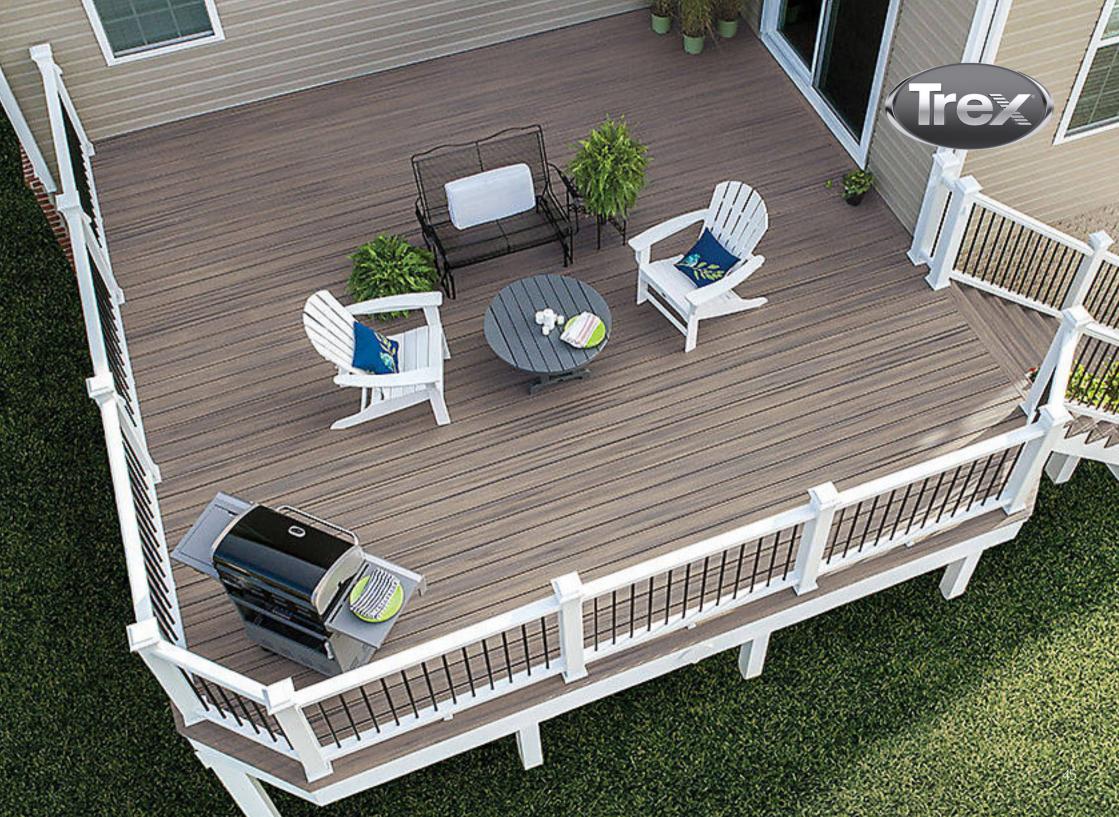

## Trex Decking

Trex Transcend Decking combines form and function for low maintenance composite decks with the appearance of natural timber.

Made with minimal upkeep in mind, it's easy to keep your Transcend Decking beautiful for years to come.

- Fade-resistant colours mimic the look of natural timber with none of the upkeep
- Outstanding durability and low maintenance
- No fading, staining, rotting
- Will never need painting, oiling or staining
- Trex composite materials are made of 95% recycled sawdust and plastic packaging

## Enduring Beauty

Choose from six rich, lasting colours and a natural-looking timber grain. Trex Transcend Decking also has two distinct styles: premium tropical colours or classic earth tones. Finally, pair with Trex Signature Railing for unmatched design possibilities.