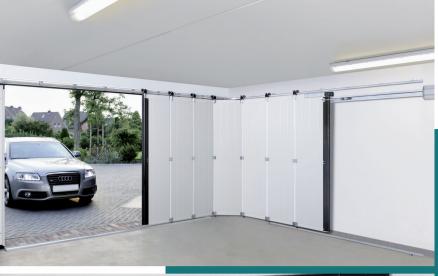

## Side Sliding Garage Doors

Side Sliding Garage Doors are ideal if you require a particular fitting solution. Your garage ceiling space remains free for storage thanks to the opening mechanism while the smooth operation ensures minimal noise when in use.

Manufactured in Germany.

- Any RAL colour and a full range of woodgrain options
- Superb U-Values
- Automation compatibility
- Accessories such as LED Light Strips

Beautifully designed doors, manufactured in Italy