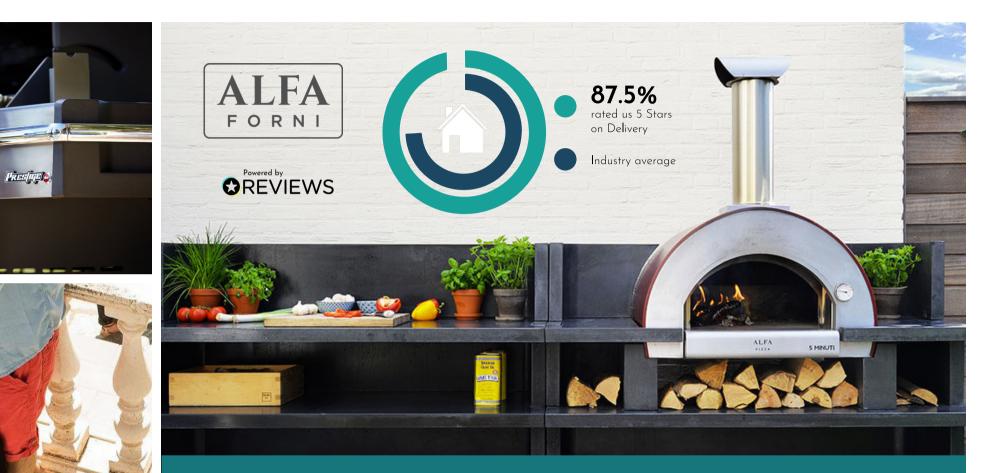

#### Alfa Forni Pizza Ovens

Become part of the pizza revolution! Alfa Forni Ovens heat up to 500°C in no time for authentic Italian style pizza in just one minute - perfect for when hungry people are waiting.

Whether gas or traditional wood-fired, there's an Alfa Forni Pizza Oven for every home. And thanks to superior Italian craftmanship, these beautifully made ovens can be a focal point of any outdoor space.