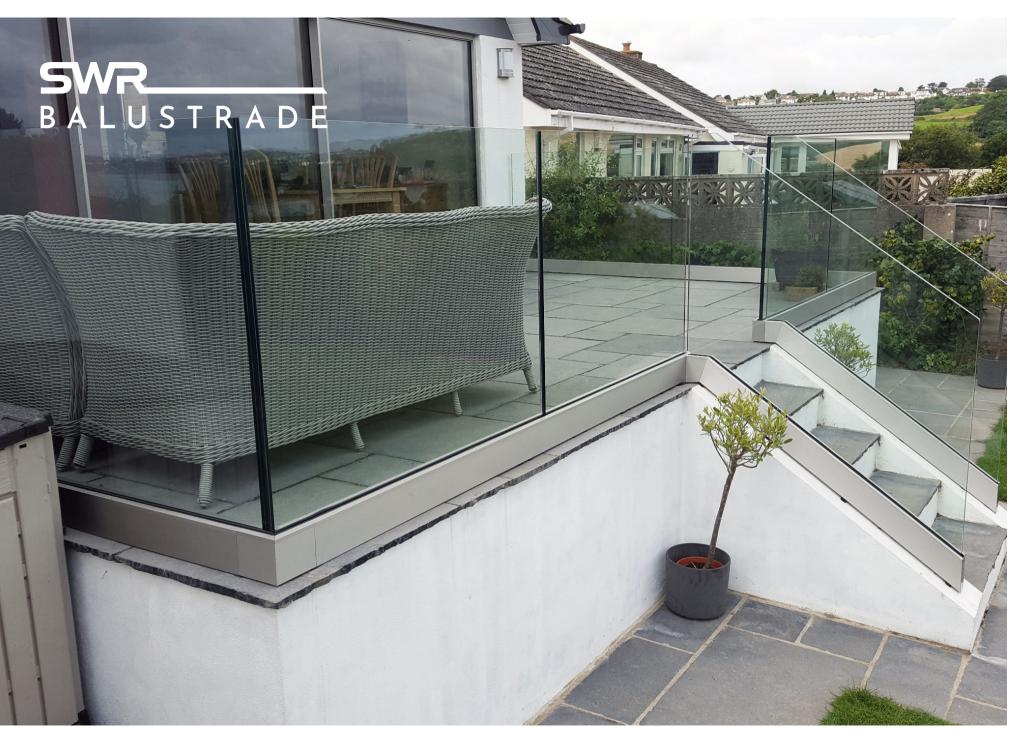

## Glass Channel Balustrade Systems

SWR's Frameless Glass Channel systems are fully tested under the current building regulations of BS6180 and can achieve a maximum loading of 3.00kN. Our glass channel systems can be supplied as components only or as fully fabricated system complete with glass.

#### A stylish Balustrade System with minimal impact on the view

#### Glass Spigots

Our glass spigot systems use non-invasive clamps and frameless glass panes to create a highly versatile style of balustrade. Five clamp designs available and a range of slotted handrails.