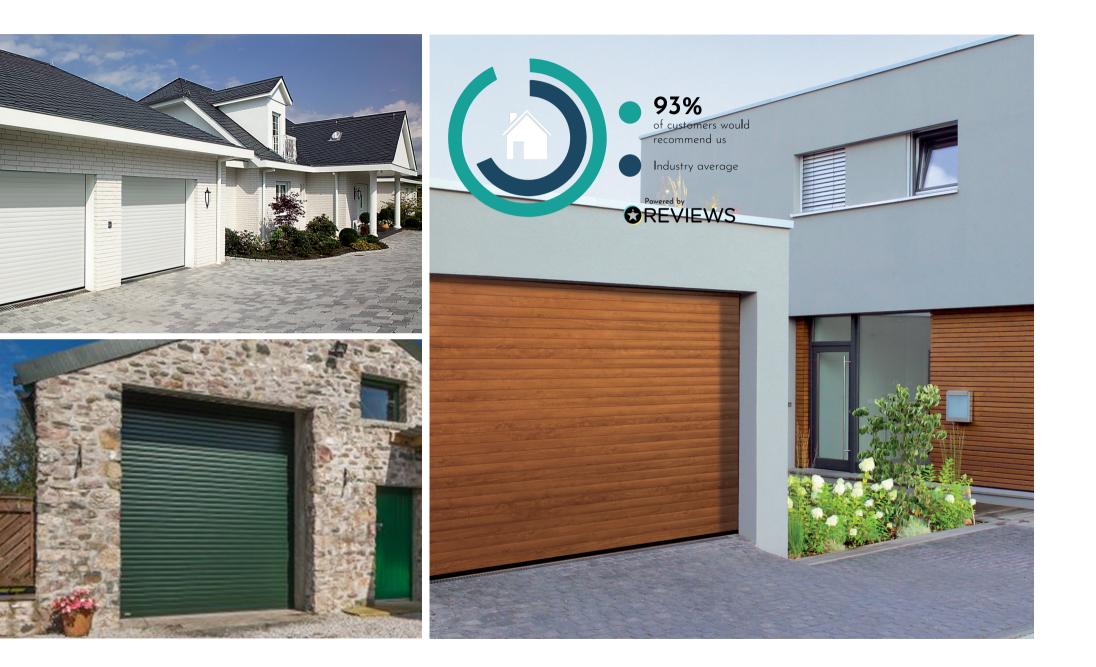

## Roller Shutter Garage Doors

Limited space in your garage? A Roller Shutter opens vertically and rolls up above the opening to give you full access to your garage roof and more room in your driveway. No tracks provides a lot more room for storage. We only supply the finest Roller Shutters - manufactured in Europe to the highest standards.

- Any RAL colour and a full range of woodgrain options
- Superb U-Values
- Excellent security
- Home automation compatibility
- Extensive range of aluminium insulated and non-insulated slats