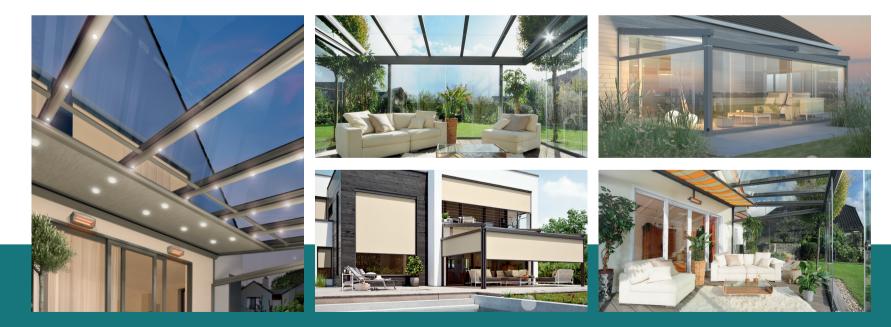

## Markilux Awnings

SWR have partnered with Markilux to bring you the best quality Sun, Shade and Rain Awnings available on the market. Top German design, advanced fabric production techniques and complete automation ensure a quality product every time.

#### The extensive range includes:

- Patio Awnings Window Shades Conservatory Awnings
- Heaters Pergolas Sun, Wind & Rain Sensors
- Built-in Speakers & Lights

#### There's a Markilux Awning for every garden

## Markilux Pergolas

- Full range of sizes and styles available from Germany's best sun shading brand
- Manual or remote controlled, the products are designed to be practical and easy to use
- Choose from many different coloured, weather-resistant and self-cleaning fabrics
- Complete your perfect outdoor set-up with lighting, heating and even built-in speakers
- All Awnings come with Markilux's 5 year guarantee and SWR's guarantee for peace of mind

#### Renson Outdoor Canopies

Renson is the European trendsetter in the field of outdoor solar shading. SWR offer the Camargue and Algarve, tested in extreme conditions for optimal quality and flawless end results.

Camargue Line - For a refined design and customisation down to the last detail, choose the Camargue. This stylish louvered roof provides solar shading and water resistance to create a pleasant place to relax all year round. Set the ideal amount of natural light and ventilation with controls both intuitive and silent.

Algarve Line - The versatile look of the Algarve means it can blend in with any architectural design, traditional or modern. Also, screws are concealed across the entire installation for a cleaner appearance. Rotate the louvres blades up to 150 degrees and control the amount of solar shading and ventilation at will.

Optional Extras - Your Renson is amazing as it is but you can make it even better. Choose from heating elements, LED lighting, speakers, sliding doors and more to turn your outdoor shelter into a true extension of your home.