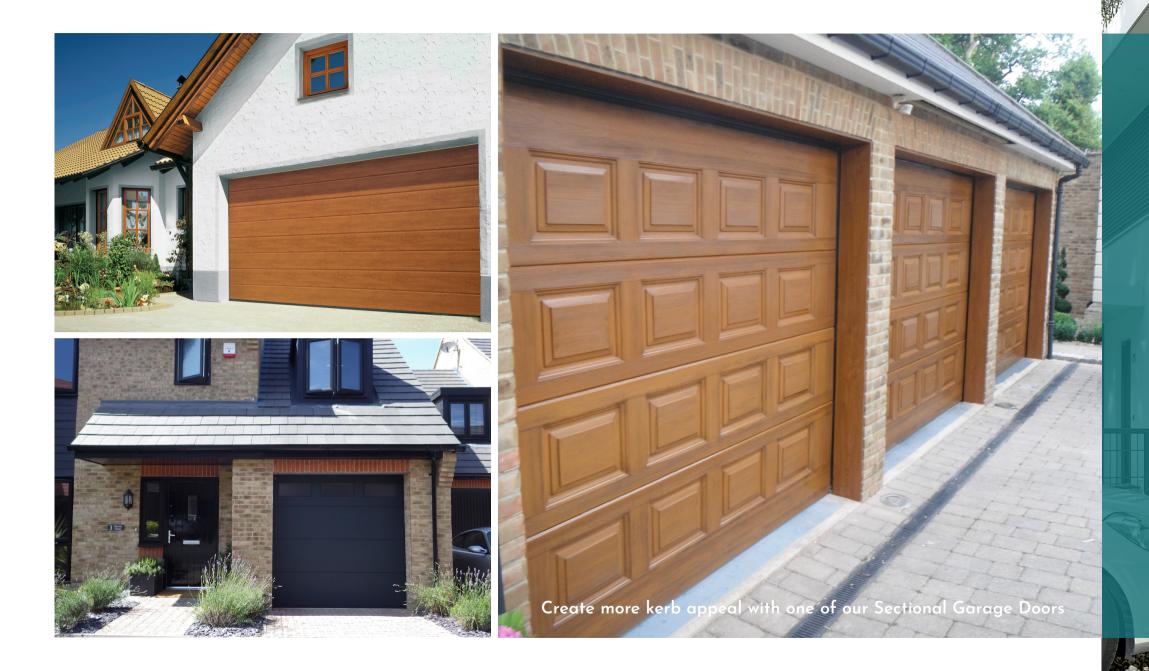

## Sectional Garage Doors

The unique design of our Sectional Garage Doors creates more kerb appeal and additional space on your driveway. Many are double skinned as standard for extra strength and security.

Our Sectional Doors have smooth, practically silent operation and are available in lots of different colours. We will help find exactly what you're looking for.

- Any RAL colour and a full range of woodgrain options
- Superb U-Values
- Timber options Hemlock, Pine, Oak & Cedar
- Intergrated Entrance Doors
- 10 year warranties
- Automation compatible
- Accessories such as LED Light Strips