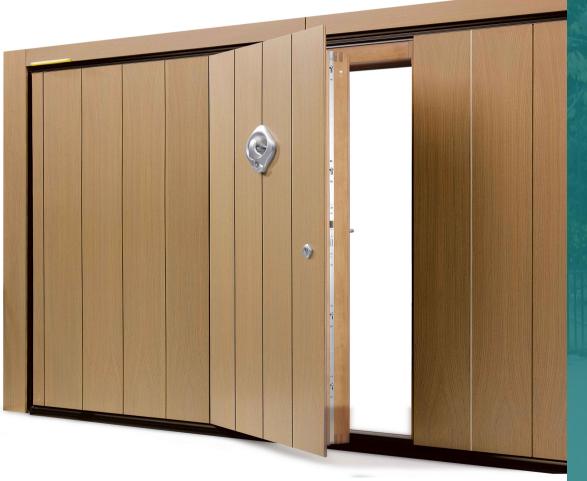

## Side Hinged Garage Doors

No vertical lift means Side Hinged Garage Doors are easy to open and close. If you're after something with a more traditional appearance then look no further.

You can even choose whether to have the doors at a 50/50 split or closer to 2/3 if you prefer an asymmetrical look.

- No vertical lift
- Bespoke made-to-measure service
- Premium-grade steel or high quality Timber
- Wide range of finishes and RAL colours