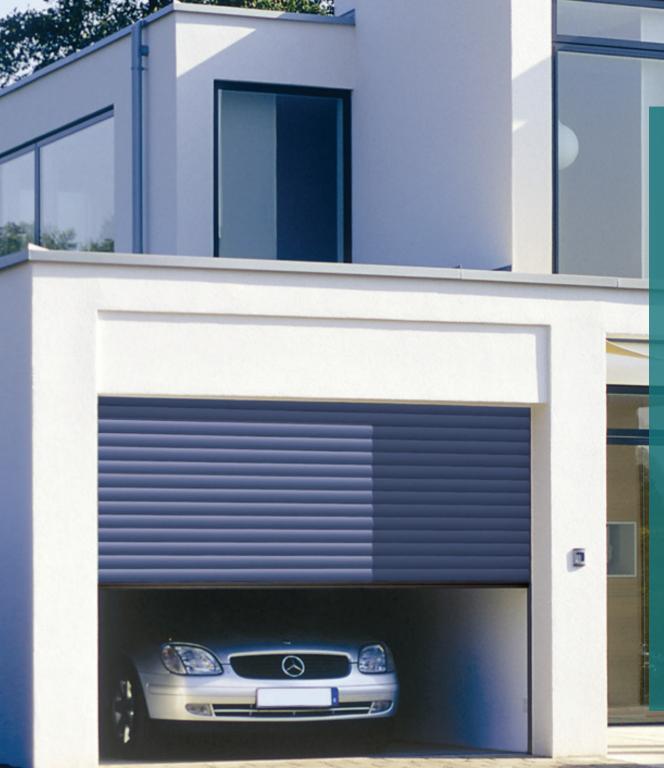

## Roller Shutter Garage Doors

Limited space in your garage? A Roller Shutter opens vertically and rolls up above the opening to give you full access to your garage roof and more room in your driveway. No tracks provides a lot more room for storage. We only supply the finest Roller Shutters - manufactured in Europe to the highest standards.

- Any RAL colour and a full range of woodgrain options
- Superb U-Values
- Excellent security
- Home automation compatibility
- Extensive range of aluminium insulated and non-insulated slats