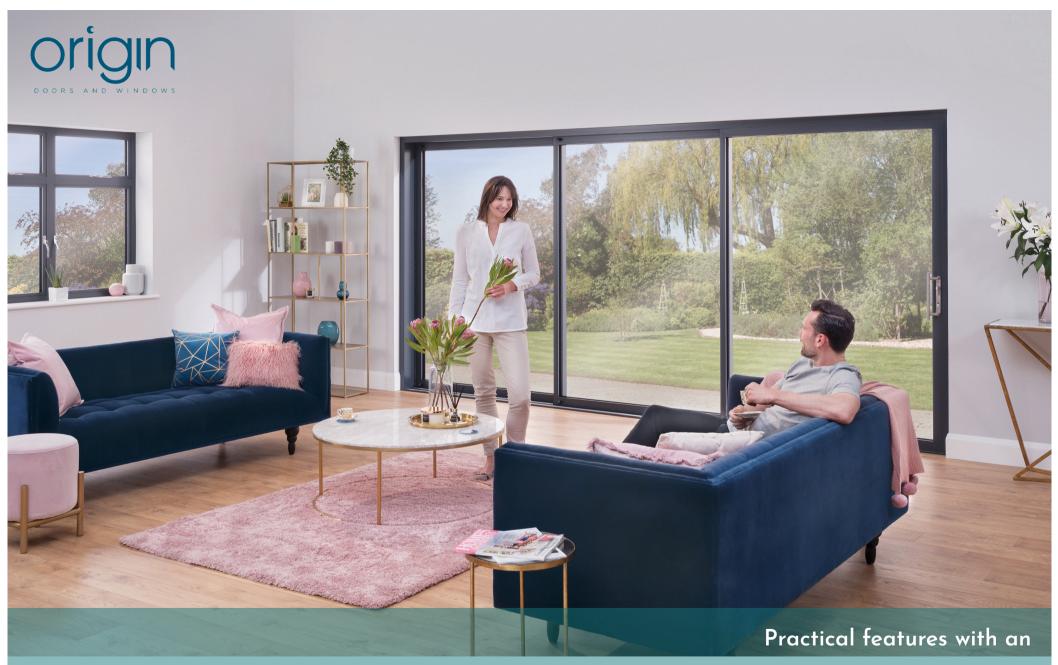

#### Powered by REVIEWS

When it comes to Sliding Doors, Origin sets the standard for others to follow. Extra-large glass panels allow natural light to flood your living space. Panel sizes can go up to 3m tall by 2.2m wide.

If you want Sliding Doors that blend practical features with an eye-catching modern design, Origin have what you're looking for.

- Completely bespoke
- Smooth, easy and practically silent operation
- Low-emissivity glass reflects heat back into your home
- Over 150 RAL colours from bold & expressive to classic
- Reinforced glass and advanced locking system
- Manufactured to the highest standards in the UK