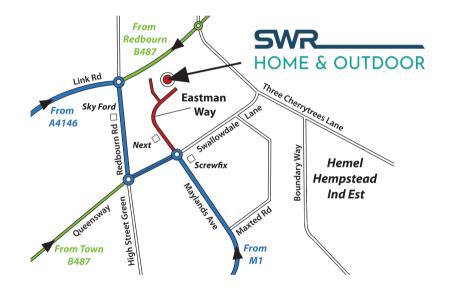

#### Finding Our Showroom

SWR Ltd, Unit 2-4 Eastman Way, Hemel Hempstead Hertfordshire, HP2 7DU