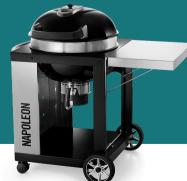

## Napoleon BBQs

When it comes to barbecuing, Napoleon lead the way with a range of innovative products. Napoleon BBQs combine state-of-the-art techonology such as infrared grilling and air control systems with modern design techniques for superior cooking results.

From compact charcoal grills to luxury gas BBQs, Napoleon products turn outdoor cooking into an absolute pleasure. There's everything a food enthusiast could want in a Napoleon BBQ.