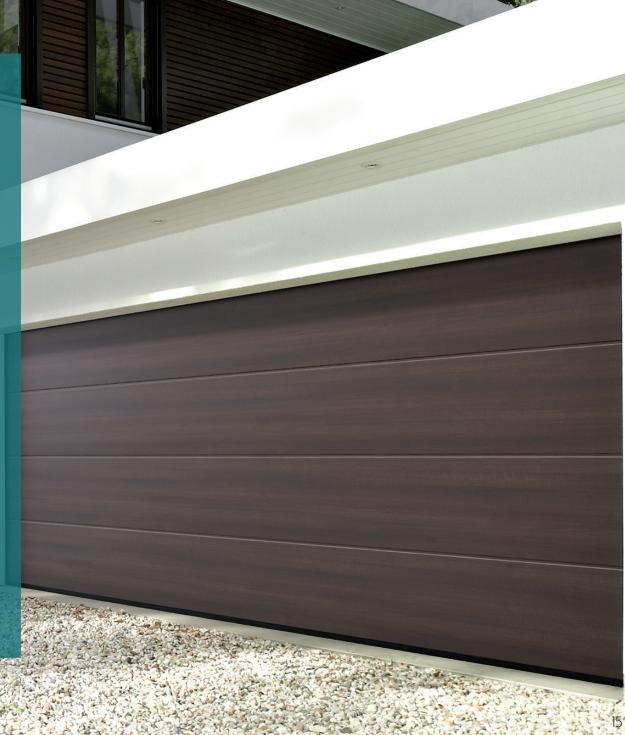

## Sectional Garage Doors

The unique design of our Sectional Garage Doors creates more kerb appeal and additional space on your driveway. Many are double skinned as standard for extra strength and security.

Our Sectional Doors have smooth, practically silent operation and are available in lots of different colours. We will help find exactly what you're looking for.

- Any RAL colour and a full range of woodgrain options
- Superb U-Values
- Timber options Hemlock, Pine, Oak & Cedar
- Intergrated Entrance Doors
- 10 year warranties
- Automation compatible
- Accessories such as LED Light Strips