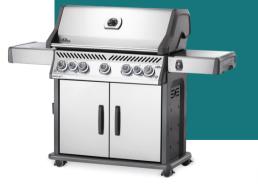

## Napoleon BBQs

When it comes to barbecuing, Napoleon lead the way with a range of innovative products. Napoleon BBQs combine state-of-the-art techonology such as infrared grilling and air control systems with modern design techniques for superior cooking results.

From compact charcoal grills to luxury gas BBQs, Napoleon products turn outdoor cooking into an absolute pleasure. There's everything a food enthusiast could want in a Napoleon BBQ.