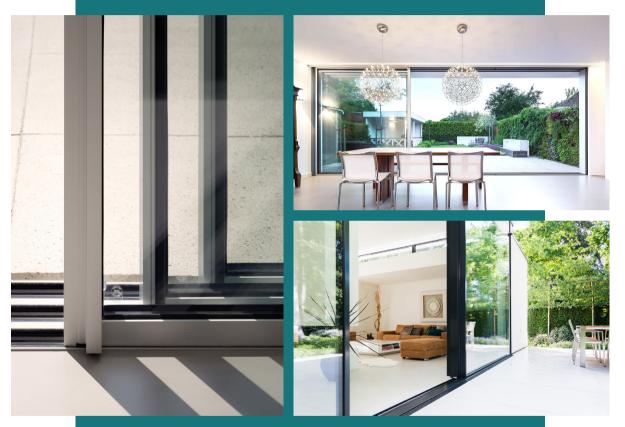

## Solarlux Cero Sliding Door

Introducing Cero: Sliding Doors with the slimmest profiles imaginable. Door profiles are kept within the frame while flush integration provides a seamless appearance. Large glass panels also create the illusion of space and allow more light to enter your home. With Cero Sliding Doors, there is no boundary between you and the outdoors.

- Slim profile integrated into walls, ceiling and ground
- Optional motorised control system
- Smooth and quiet operation with minimal wear
- Wide range of colours, sizes and glass panes
- Can be certified to RC2 or RC3 security ratings
- Outstanding thermal insulation and energy efficiency

#### Powered by REVIEWS

When it comes to Sliding Doors, Origin sets the standard for others to follow. Extra-large glass panels allow natural light to flood your living space. Panel sizes can go up to 3m tall by 2.2m wide.

If you want Sliding Doors that blend practical features with an eye-catching modern design, Origin have what you're looking for.

- Completely bespoke
- Smooth, easy and practically silent operation
- Low-emissivity glass reflects heat back into your home
- Over 150 RAL colours from bold & expressive to classic
- Reinforced glass and advanced locking system
- Manufactured to the highest standards in the UK