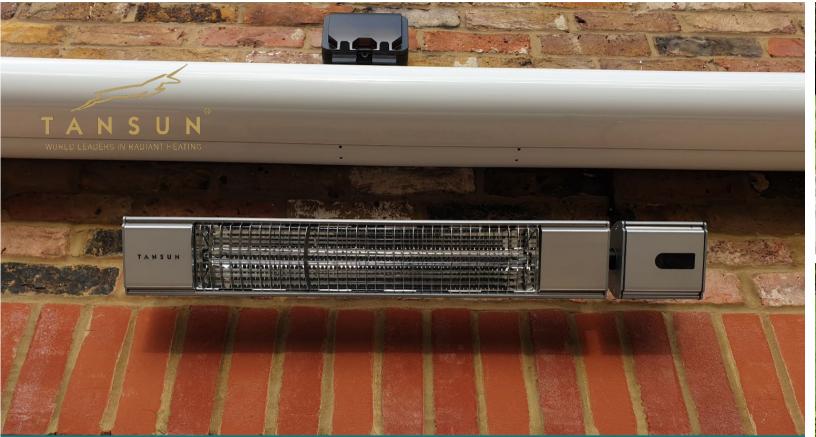

#### Tansun Heaters

The UK's leading infrared heater manufacturer. Tansun Infrared Heaters are weatherproof and provide comforting warmth all year round for relaxing evenings on the patio.

Boasting advanced heater design with gold reflector technology, Tansun Systems fit discreetly into many different surroundings. Enjoy low glare, complete safety and top-of-the-range performance in your commercial or domestic space.