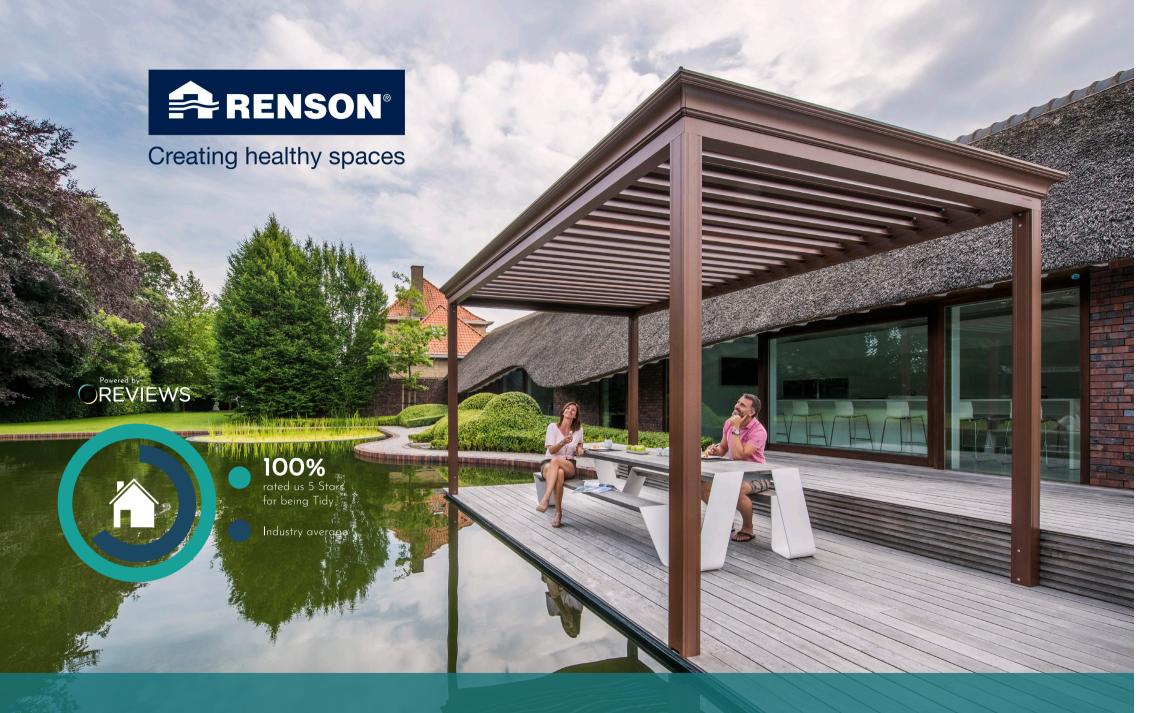

#### Renson Outdoor Canopies

Renson is the European trendsetter in the field of outdoor solar shading. SWR offer the Camargue and Algarve, tested in extreme conditions for optimal quality and flawless end results.

Camargue Line - For a refined design and customisation down to the last detail, choose the Camargue. This stylish louvered roof provides solar shading and water resistance to create a pleasant place to relax all year round. Set the ideal amount of natural light and ventilation with controls both intuitive and silent.

Algarve Line - The versatile look of the Algarve means it can blend in with any architectural design, traditional or modern. Also, screws are concealed across the entire installation for a cleaner appearance. Rotate the louvres blades up to 150 degrees and control the amount of solar shading and ventilation at will.

Optional Extras - Your Renson is amazing as it is but you can make it even better. Choose from heating elements, LED lighting, speakers, sliding doors and more to turn your outdoor shelter into a true extension of your home.