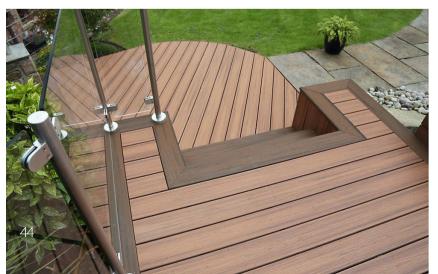

## Modular Balustrade Systems

When it comes to building a round modular balustrade system, we have an exhaustive list of components to pick from. All products are made of AISI 304 and AISI 316 grade stainless steel in 42.4mm and 48.3mm diameter round tube.

Choose satin or polished finishes and build the ideal balustrade system for your property. We can even discuss the type of glass you need whether it's toughened, heat soaked or laminated.

Buy glass modular components individually from our E-Commerce store or as complete systems ready for install. Contact our team for more information.

## Glass Channel Balustrade Systems

SWR's Frameless Glass Channel systems are fully tested under the current building regulations of BS6180 and can achieve a maximum loading of 3.00kN. Our glass channel systems can be supplied as components only or as fully fabricated system complete with glass.