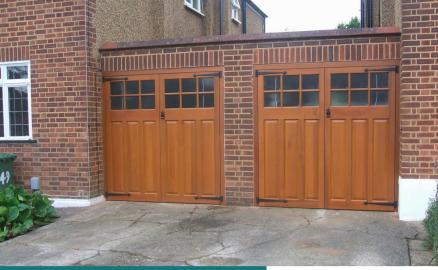

## Side Hinged Garage Doors

No vertical lift means Side Hinged Garage Doors are easy to open and close. If you're after something with a more traditional appearance then look no further.

You can even choose whether to have the doors at a 50/50 split or closer to 2/3 if you prefer an asymmetrical look.

- No vertical lift
- Bespoke made-to-measure service
- Premium-grade steel or high quality Timber
- Wide range of finishes and RAL colours