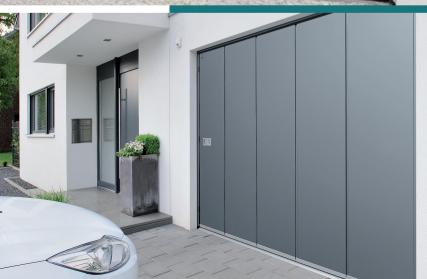

## Side Sliding Garage Doors

Side Sliding Garage Doors are ideal if you require a particular fitting solution. Your garage ceiling space remains free for storage thanks to the opening mechanism while the smooth operation ensures minimal noise when in use.

Manufactured in Germany.

- Any RAL colour and a full range of woodgrain options
- Superb U-Values
- Automation compatibility
- Accessories such as LED Light Strips

Beautifully designed doors, manufactured in Italy