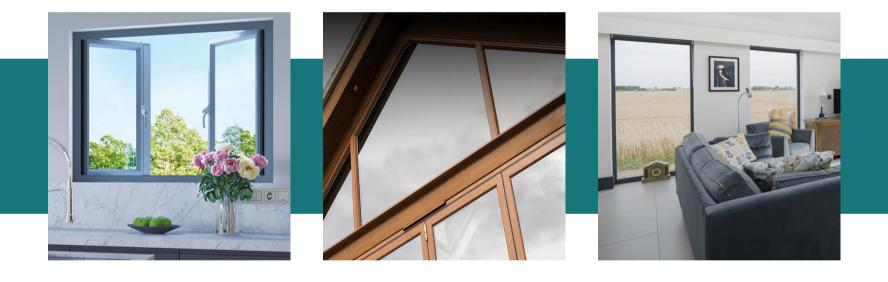

#### Origin Windows

We are proud to be an official supplier and installer of Origin Windows - a range of aluminium window frames tailored to your exact requirements.

Why choose aluminium? Simple, it's the ideal material for window frames. Aluminium has low density so is sturdy yet slim for an appealing look. The end result is unrivalled durability to withstand the harshest weather.

#### OW-80 Premium

Origin's OW-80 frames are low maintenance, customisable and energy efficient. They're also lightweight and have a robust locking system.

#### OW-70 Slimline

Just like the OW-80, this slimmed down version is made from premium-grade aluminium. Enjoy all the benefits of a larger frame in a streamlined package.