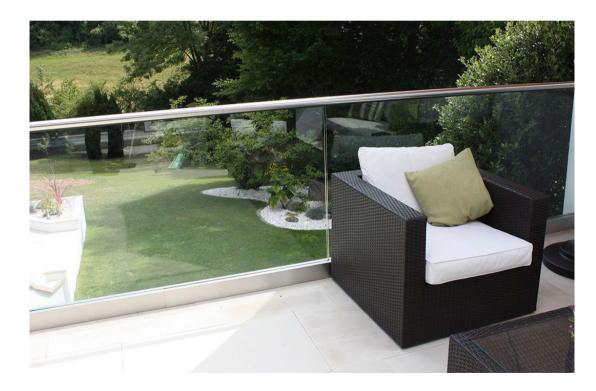

## Glass Channel Balustrade Systems

SWR's Frameless Glass Channel systems are fully tested under the current building regulations of BS6180 and can achieve a maximum loading of 3.00kN. Our glass channel systems can be supplied as components only or as fully fabricated system complete with glass.

#### A stylish Balustrade System with minimal impact on the view

#### Glass Spigots

Our glass spigot systems use non-invasive clamps and frameless glass panes to create a highly versatile style of balustrade. Five clamp designs available and a range of slotted handrails.