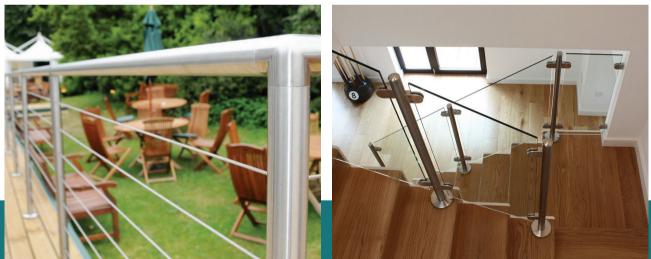

## Modular Balustrade Systems

When it comes to building a round modular balustrade system, we have an exhaustive list of components to pick from. All products are made of AISI 304 and AISI 316 grade stainless steel in 42.4mm and 48.3mm diameter round tube.

Choose satin or polished finishes and build the ideal balustrade system for your property. We can even discuss the type of glass you need whether it's toughened, heat soaked or laminated.

Buy glass modular components individually from our E-Commerce store or as complete systems ready for install. Contact our team for more information.

## Glass Channel Balustrade Systems

SWR's Frameless Glass Channel systems are fully tested under the current building regulations of BS6180 and can achieve a maximum loading of 3.00kN. Our glass channel systems can be supplied as components only or as fully fabricated system complete with glass.