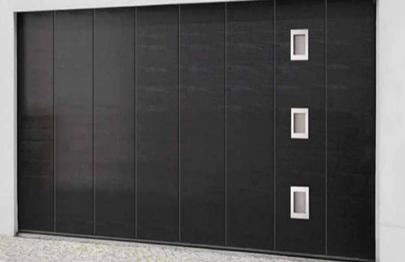

## Sectional Garage Doors

The unique design of our Sectional Garage Doors creates more kerb appeal and additional space on your driveway. Many are double skinned as standard for extra strength and security.

Our Sectional Doors have smooth, practically silent operation and are available in lots of different colours. We will help find exactly what you're looking for.

- Any RAL colour and a full range of woodgrain options
- Superb U-Values
- Timber options Hemlock, Pine, Oak & Cedar
- Intergrated Entrance Doors
- 10 year warranties
- Automation compatible
- Accessories such as LED Light Strips