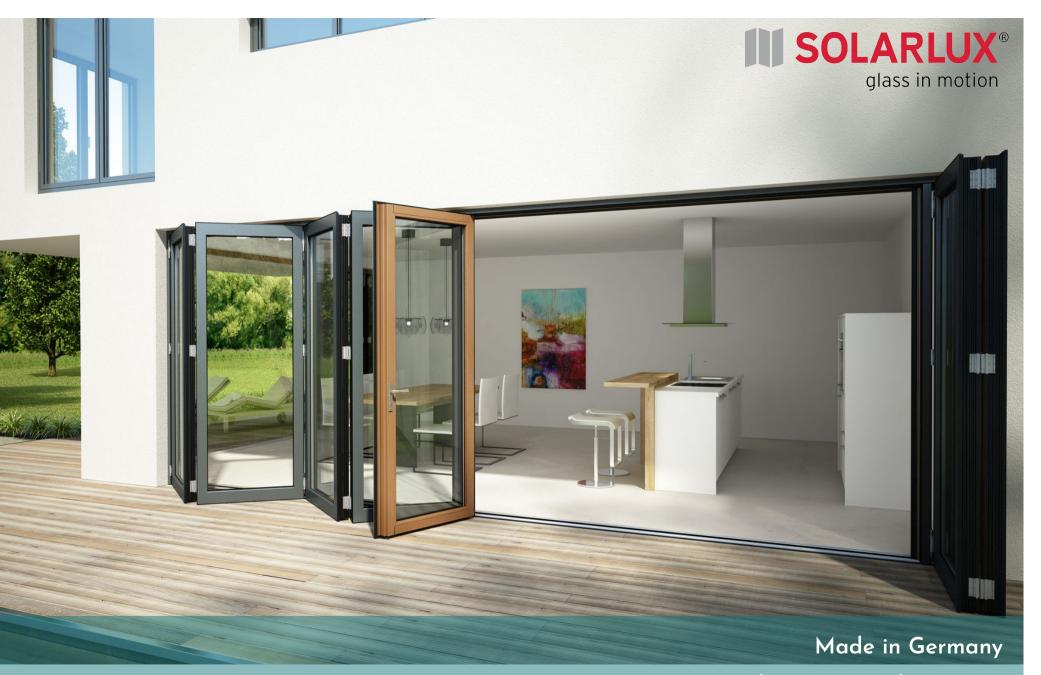

## Solarlux Bi-Fold Door Systems

Extend your living space into the open. Solarlux Bi-Folding Doors come in a range of different configurations for more choice and more options.

- U-values as low as 0.7 W/m<sup>2</sup>K for superb insulation
- Aluminium sections are thermally broken to save energy
- Maximum glass with minimum frame
- Hundreds of colours to choose from
- Aluminium, Wood or Aluminium/Wood Composite
- Quality that other manufacturers cannot match