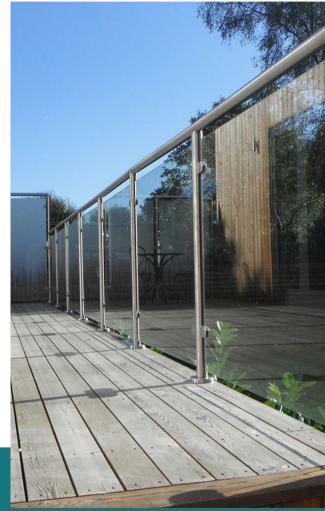

## Modular Balustrade Systems

When it comes to building a round modular balustrade system, we have an exhaustive list of components to pick from. All products are made of AISI 304 and AISI 316 grade stainless steel in 42.4mm and 48.3mm diameter round tube.

Choose satin or polished finishes and build the ideal balustrade system for your property. We can even discuss the type of glass you need whether it's toughened, heat soaked or laminated.

Buy glass modular components individually from our E-Commerce store or as complete systems ready for install. Contact our team for more information.

## Glass Channel Balustrade Systems

SWR's Frameless Glass Channel systems are fully tested under the current building regulations of BS6180 and can achieve a maximum loading of 3.00kN. Our glass channel systems can be supplied as components only or as fully fabricated system complete with glass.

#### A stylish Balustrade System with minimal impact on the view