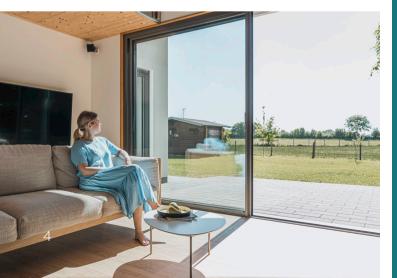

## Solarlux Cero Sliding Door

Introducing Cero: Sliding Doors with the slimmest profiles imaginable. Door profiles are kept within the frame while flush integration provides a seamless appearance. Large glass panels also create the illusion of space and allow more light to enter your home. With Cero Sliding Doors, there is no boundary between you and the outdoors.

- Slim profile integrated into walls, ceiling and ground
- Optional motorised control system
- Smooth and quiet operation with minimal wear
- Wide range of colours, sizes and glass panes
- Can be certified to RC2 or RC3 security ratings
- Outstanding thermal insulation and energy efficiency