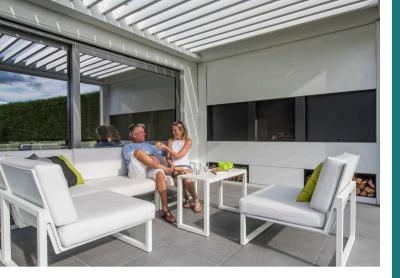

## Weinor Pergolas

Protect yourself from the sun, wind and rain without sacrificing that fresh air feeling. The weinor PergoTex II's versatility is designed to give you more time outdoors. If you want to enjoy the sun, just push a button and the fabric retracts. If the weather turns, just close the folding awning again.

#### Enjoy the al fresco life

- Highly adaptable design choice of 200 frame colours
- Attractive framework assembly visually enhances the patio optional dimmable LED lighting
- Resists winds of up to wind strength 6
- 100% rainproof controlled water drainage