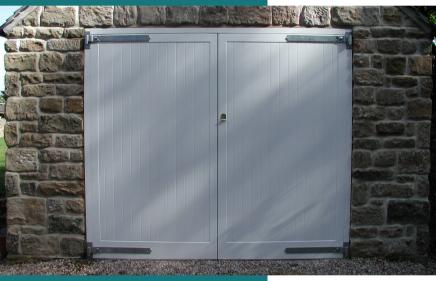

## Side Hinged Garage Doors

No vertical lift means Side Hinged Garage Doors are easy to open and close. If you're after something with a more traditional appearance then look no further.

You can even choose whether to have the doors at a 50/50 split or closer to 2/3 if you prefer an asymmetrical look.

- No vertical lift
- Bespoke made-to-measure service
- Premium-grade steel or high quality Timber
- Wide range of finishes and RAL colours