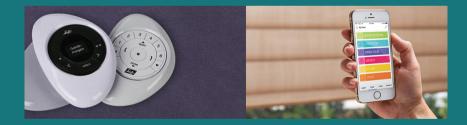

#### PowerView<sup>®</sup> Motorisation

Smart Shading gives you full control over your window treatment from a remote, smart phone or tablet. Letting you set schedules to open and close the blinds at convenient times.

## QMotion Automated Roller Blinds

Experience complete wireless control in your home with QMotion Blinds. This innovative shading system boasts ground-breaking technology that is simple to integrate into your living or work space. QMotion Blinds need absolutely no wires to create a clutter-free solution for your space, with wireless operation from your smart phone.