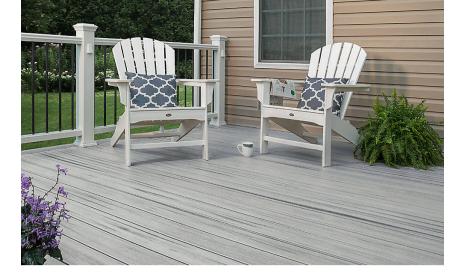

## Trex Decking

Trex Transcend Decking combines form and function for low maintenance composite decks with the appearance of natural timber.

Made with minimal upkeep in mind, it's easy to keep your Transcend Decking beautiful for years to come.

- Fade-resistant colours mimic the look of natural timber with none of the upkeep
- Outstanding durability and low maintenance
- No fading, staining, rotting
- Will never need painting, oiling or staining
- Trex composite materials are made of 95% recycled sawdust and plastic packaging

## Enduring Beauty

Choose from six rich, lasting colours and a natural-looking timber grain. Trex Transcend Decking also has two distinct styles: premium tropical colours or classic earth tones. Finally, pair with Trex Signature Railing for unmatched design possibilities.