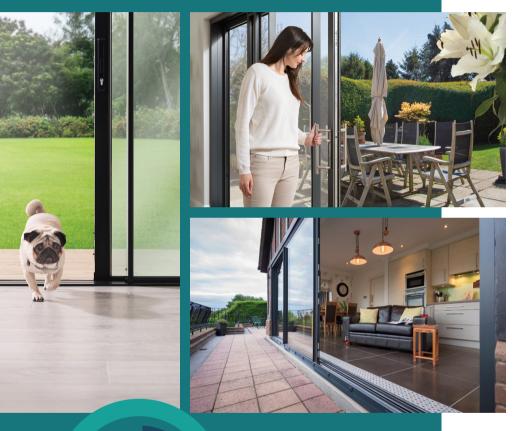

#### Powered by REVIEWS

When it comes to Sliding Doors, Origin sets the standard for others to follow. Extra-large glass panels allow natural light to flood your living space. Panel sizes can go up to 3m tall by 2.2m wide.

If you want Sliding Doors that blend practical features with an eye-catching modern design, Origin have what you're looking for.

- Completely bespoke
- Smooth, easy and practically silent operation
- Low-emissivity glass reflects heat back into your home
- Over 150 RAL colours from bold & expressive to classic
- Reinforced glass and advanced locking system
- Manufactured to the highest standards in the UK