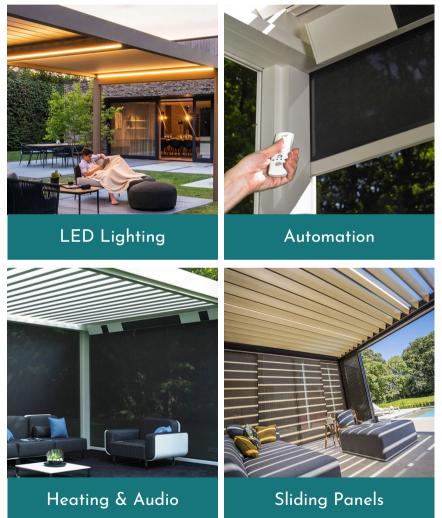

## Markilux Awnings

SWR have partnered with Markilux to bring you the best quality Sun, Shade and Rain Awnings available on the market. Top German design, advanced fabric production techniques and complete automation ensure a quality product every time.

#### The extensive range includes:

- Patio Awnings Window Shades Conservatory Awnings
- Heaters Pergolas Sun, Wind & Rain Sensors
- Built-in Speakers & Lights

## Markilux Pergolas

- Full range of sizes and styles available from Germany's best sun shading brand
- Manual or remote controlled, the products are designed to be practical and easy to use
- Choose from many different coloured, weather-resistant and self-cleaning fabrics
- Complete your perfect outdoor set-up with lighting, heating and even built-in speakers
- All Awnings come with Markilux's 5 year guarantee and SWR's guarantee for peace of mind

#### Enjoy the al fresco life

- Highly adaptable design choice of 200 frame colours
- Attractive framework assembly visually enhances the patio optional dimmable LED lighting
- Resists winds of up to wind strength 6
- 100% rainproof controlled water drainage

Optional Extras - Your Renson is amazing as it is but you can make it even better. Choose from heating elements, LED lighting, speakers, sliding doors and more to turn your outdoor shelter into a true extension of your home.