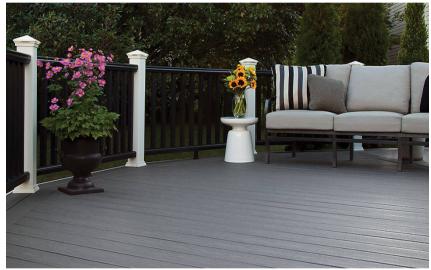

## Trex Decking

Trex Transcend Decking combines form and function for low maintenance composite decks with the appearance of natural timber.

Made with minimal upkeep in mind, it's easy to keep your Transcend Decking beautiful for years to come.

- Fade-resistant colours mimic the look of natural timber with none of the upkeep
- Outstanding durability and low maintenance
- No fading, staining, rotting
- Will never need painting, oiling or staining
- Trex composite materials are made of 95% recycled sawdust and plastic packaging

## Enduring Beauty

Choose from six rich, lasting colours and a natural-looking timber grain. Trex Transcend Decking also has two distinct styles: premium tropical colours or classic earth tones. Finally, pair with Trex Signature Railing for unmatched design possibilities.