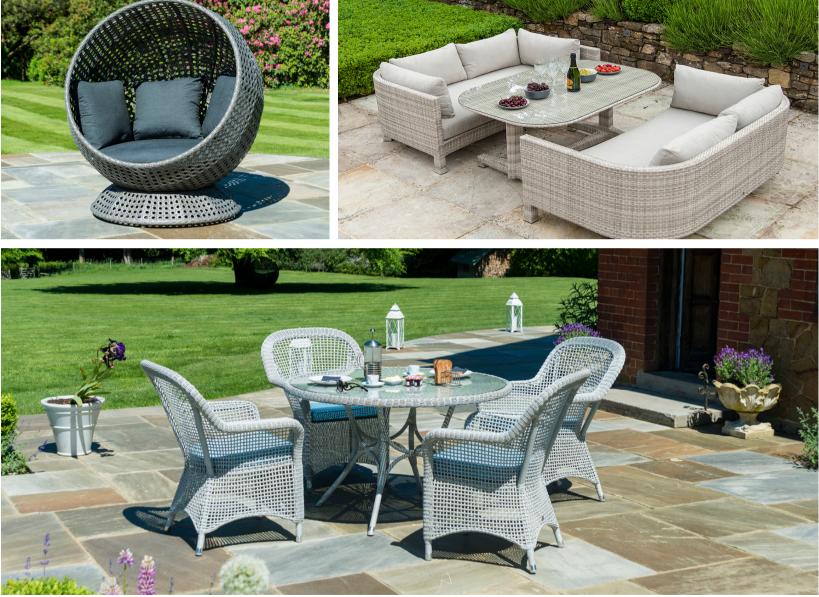

# ALEXANDER ROSE

#### Garden Furniture

Alexander Rose have been at the forefront of garden furniture design since 1994. Beginning as manufacturers of wooden furniture, the company branched out into beautiful woven ranges in 2007.

All products are made by highly-skilled weavers and designers at their custom built facility. Alexander Rose also use raw materials that are 100% recyclable with minimal wastage.

With Alexander Rose, you are getting some of the most beautiful and hardwearing rattan furniture in the world, bringing a touch of elegance to any outdoor space.

#### Enjoy your outdoor space in style