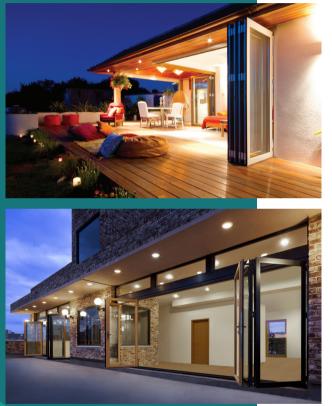

## Solarlux Bi-Fold Door Systems

Extend your living space into the open. Solarlux Bi-Folding Doors come in a range of different configurations for more choice and more options.

- U-values as low as 0.7 W/m<sup>2</sup>K for superb insulation
- Aluminium sections are thermally broken to save energy
- Maximum glass with minimum frame
- Hundreds of colours to choose from
- Aluminium, Wood or Aluminium/Wood Composite
- Quality that other manufacturers cannot match

## Origin Bi-Fold Door Systems

A new way to view the world. Origin Bi-Folds are made of high-grade aluminium and designed for enjoyment all year round. The sleek design is also versatile enough to suit both modern and older properties. See in true widescreen.