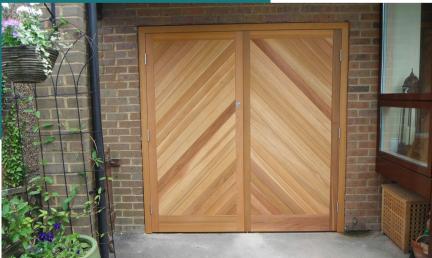

## Side Hinged Garage Doors

No vertical lift means Side Hinged Garage Doors are easy to open and close. If you're after something with a more traditional appearance then look no further.

You can even choose whether to have the doors at a 50/50 split or closer to 2/3 if you prefer an asymmetrical look.

- No vertical lift
- Bespoke made-to-measure service
- Premium-grade steel or high quality Timber
- Wide range of finishes and RAL colours