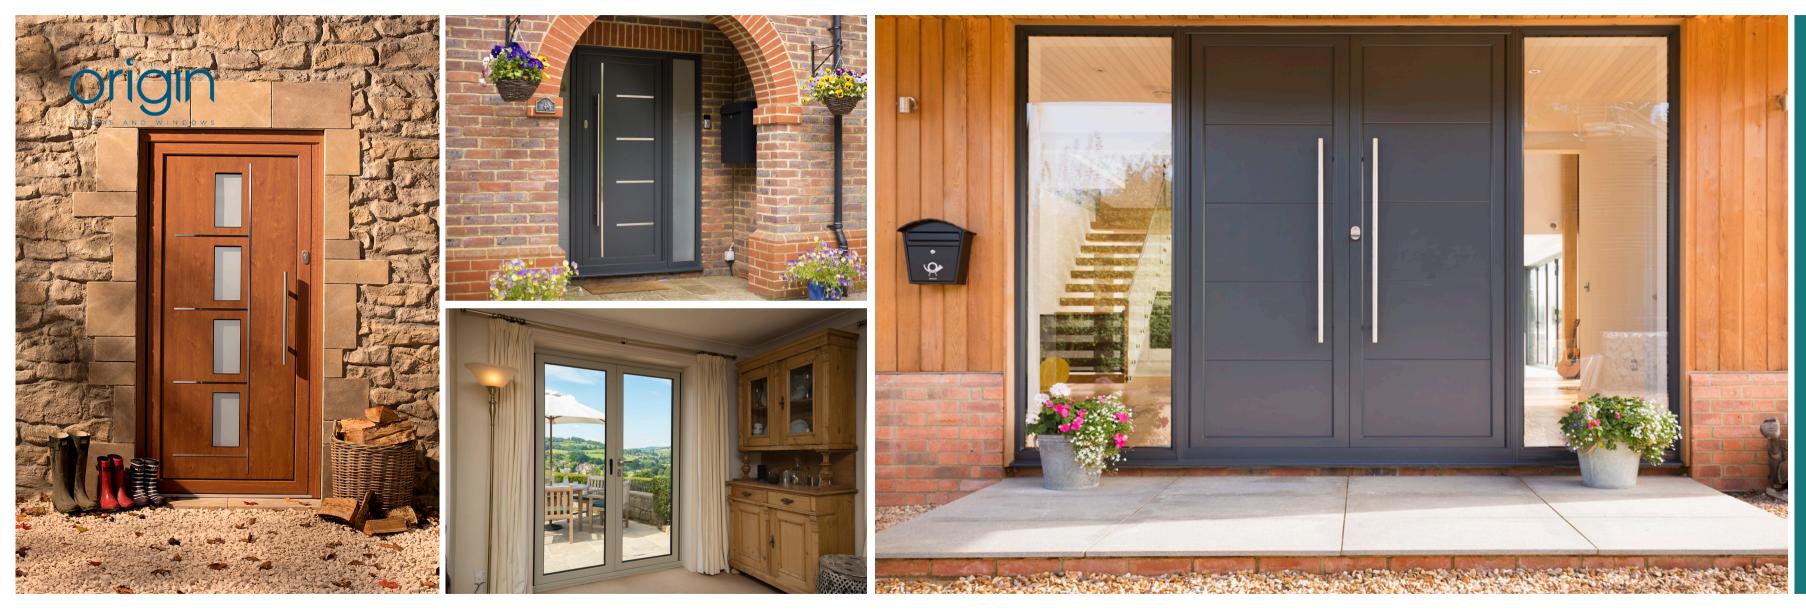

## Origin Entrance Doors

If you're after contemporary design with traditional features, Origin Entrance Doors are for you.

All Origin Doors are made from premiumgrade aluminium for strength, smooth operation and a tasteful appearance. Finish off your chosen door with a range of accessories in a variety of colours, finishes and styles.

These entrance doors strike a perfect balance between looks, strength and security. No matter which Origin Door interests you, there's a range of accessories to enhance it. Choose from letterboxes, handles and more.