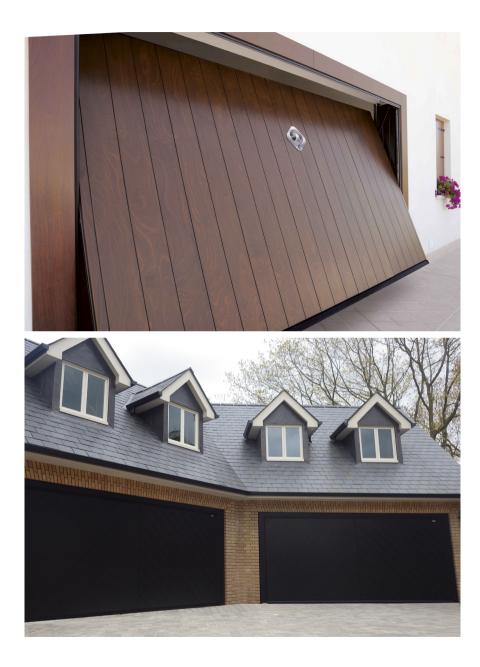

## Sectional Garage Doors

The unique design of our Sectional Garage Doors creates more kerb appeal and additional space on your driveway. Many are double skinned as standard for extra strength and security.

Our Sectional Doors have smooth, practically silent operation and are available in lots of different colours. We will help find exactly what you're looking for.

- Any RAL colour and a full range of woodgrain options
- Superb U-Values
- Timber options Hemlock, Pine, Oak & Cedar
- Intergrated Entrance Doors
- 10 year warranties
- Automation compatible
- Accessories such as LED Light Strips