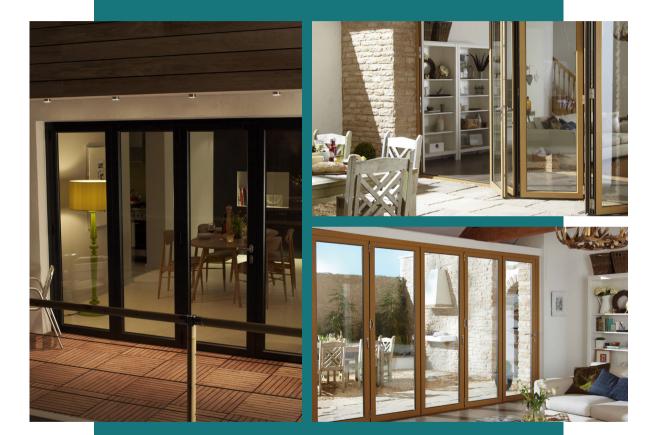

## Solarlux Bi-Fold Door Systems

Extend your living space into the open. Solarlux Bi-Folding Doors come in a range of different configurations for more choice and more options.

- U-values as low as 0.7 W/m<sup>2</sup>K for superb insulation
- Aluminium sections are thermally broken to save energy
- Maximum glass with minimum frame
- Hundreds of colours to choose from
- Aluminium, Wood or Aluminium/Wood Composite
- Quality that other manufacturers cannot match

## Origin Bi-Fold Door Systems

A new way to view the world. Origin Bi-Folds are made of high-grade aluminium and designed for enjoyment all year round. The sleek design is also versatile enough to suit both modern and older properties. See in true widescreen.